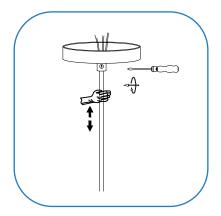

### PREPARE THE FIXTURE

If there is an existing fixture remove it.

Expose the supply wires from the J-box.

Determine the desired hanging height. Loosen the set screw in the strain relief located on the canopy.

Gently pull the excess fixture wire into the canopy until the desired hanging height is reached and re-tighten the set screw.

2