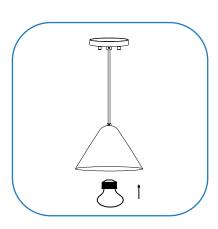

### **INSERT THE BULB**

Insert the bulb.

DO NOT EXCEED THE MAXIMUM WATTAGE AS STATED ON THE WARNING LABEL

4