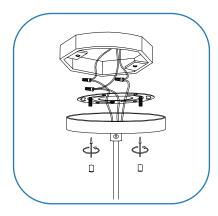

# MAKE WIRE CONNECTION AND MOUNT THE CANOPY

Install the mounting bracket to the J-Box with the supplied screws. Gently pull the supply wires through the hole in the mounting bracket. Connect the black supply wire to the black fixture wire. Secure with the supplied wire nuts. Connect the white supply wire to the white fixture wire. Secure with the supplied wire nuts. Attach the green J-Box wire around green hexagonal head screw or connect it to the green supply grounding wire of the fixture. Secure all wires with electrical tape (not supplied). Tuck all wires carefully into the J-Box. Align the canopy onto the mounting bracket and secure with the supplied barrel nuts.